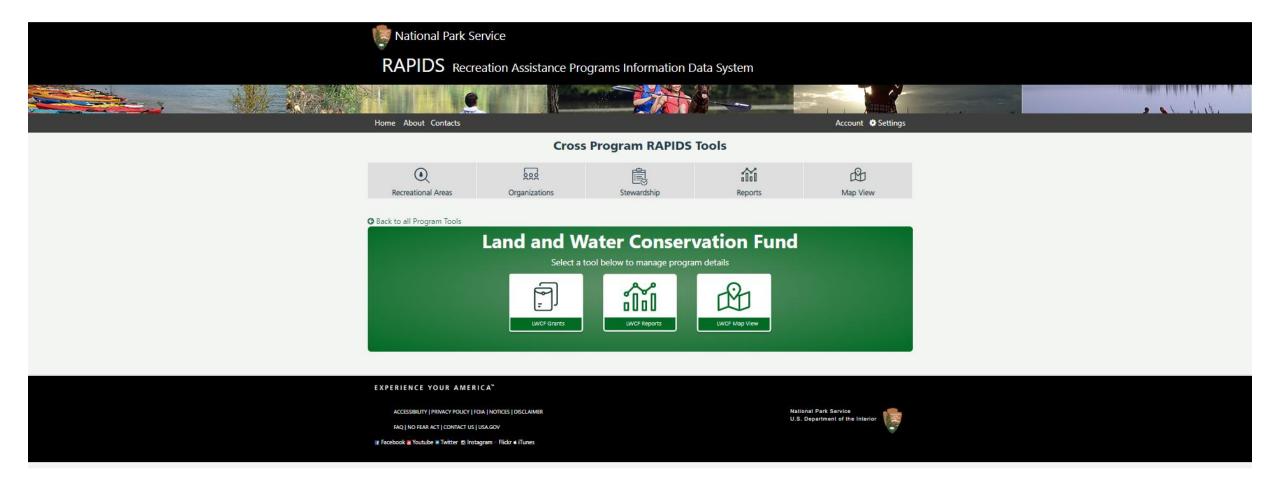

EXPERIENCE YOUR AMERICA

## Status of NPS Recreation Assistance Programs Information Data System (RAPIDS)

**Work-in Progress Live Demo** 

**NASORLO 2019 Annual Meeting** 

Reno, NV

October 8, 2019



#### Home Screen

 RAPIDS is an NPS GIS-based repository of park and recreation sites assisted and protected through either grants from the Land and Water Conservation Fund (LWCF) or the Urban Park and Recreation Recovery Program (UPARR), or were conveyed Federal property through the Federal Lands to Parks Program (FLP) or the Recreation Demonstration Areas (RDA) Program. NOTE UPARR and RDA Program Tools have not yet been discussed with the development team.



#### LWCF Tool Homepage



#### LWCF Search or Create Grant



# LWCF Grant Details Tab

- System will track a number of details for each grant such as financial info, associated park(s), etc.
- Legacy data will also be migrated to RAPIDS where applicable.

| GRANT DETAILS                     | AMENDMENTS       | _                 |                          |                      |             |                  |                     |
|-----------------------------------|------------------|-------------------|--------------------------|----------------------|-------------|------------------|---------------------|
| GRANT IDENTIFICATI                |                  | DOCUMENTS         | WITHDRAWN/CLOSEOU        | л                    |             |                  |                     |
|