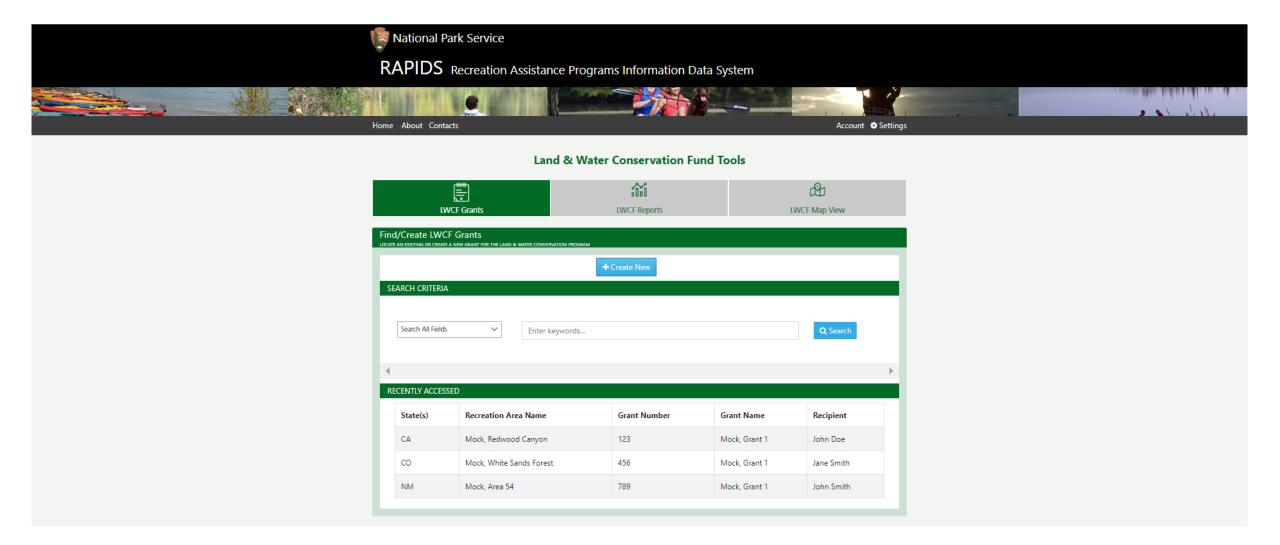

EXPERIENCE YOUR AMERICA

## Status of NPS Recreation Assistance Programs Information Data System (RAPIDS)

**Work-in Progress Live Demo** 

**NASORLO 2019 Annual Meeting** 

Reno, NV

October 8, 2019



#### Home Screen

 RAPIDS is an NPS GIS-based repository of park and recreation sites assisted and protected through either grants from the Land and Water Conservation Fund (LWCF) or the Urban Park and Recreation Recovery Program (UPARR), or were conveyed Federal property through the Federal Lands to Parks Program (FLP) or the Recreation Demonstration Areas (RDA) Program. NOTE UPARR and RDA Program Tools have not yet been discussed with the development team.



#### LWCF Tool Homepage



#### LWCF Search or Create Grant



# LWCF Grant Details Tab

- System will track a number of details for each grant such as financial info, associated park(s), etc.
- Legacy data will also be migrated to RAPIDS where applicable.

| GRANT DETAILS                     | AMENDMENTS       | _                 |                          |                      |             |                  |                     |
|-----------------------------------|------------------|-------------------|--------------------------|----------------------|-------------|------------------|---------------------|
| GRANT IDENTIFICATI                |                  | DOCUMENTS         | WITHDRAWN/CLOSEOU        | л                    |             |                  |                     |
|                                   | ON               |