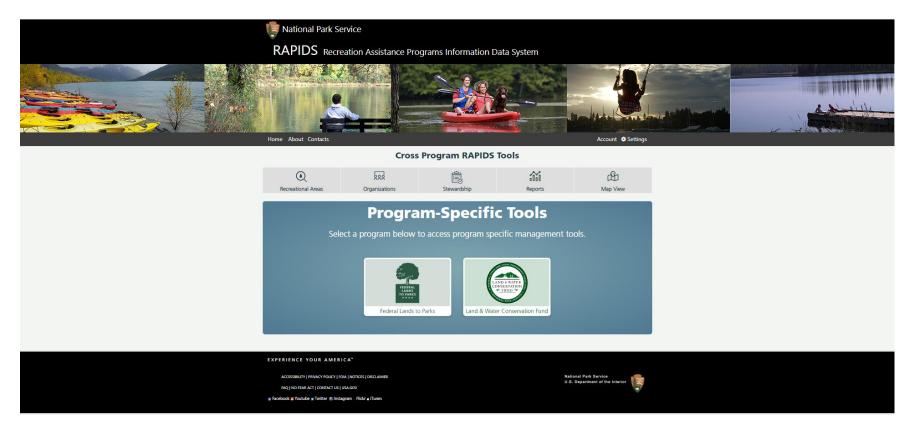

#### Home Screen

 RAPIDS is an NPS GIS-based repository of park and recreation sites assisted and protected through either grants from the Land and Water Conservation Fund (LWCF) or the Urban Park and Recreation Recovery Program (UPARR), or were conveyed Federal property through the Federal Lands to Parks Program (FLP) or the Recreation Demonstration Areas (RDA) Program. NOTE UPARR and RDA Program Tools have not yet been discussed with the development team.